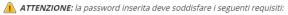

## **Registration: Password selection**

In this page it is possible to define the personal access password.

All spaces at the beginning and at the end of the password will be deleted.

ATTENTION: the password entered must meet the following requirements:

must consist of at least 8 characters

must consist of at least 1 characters of type A-Za-z

must consist of at least 1 characters of the type 0-9

must be a maximum of 20 characters

| The Legenda         |  |  |  |  |  |
|---------------------|--|--|--|--|--|
| ★ Dato obbligatorio |  |  |  |  |  |
| Check List          |  |  |  |  |  |