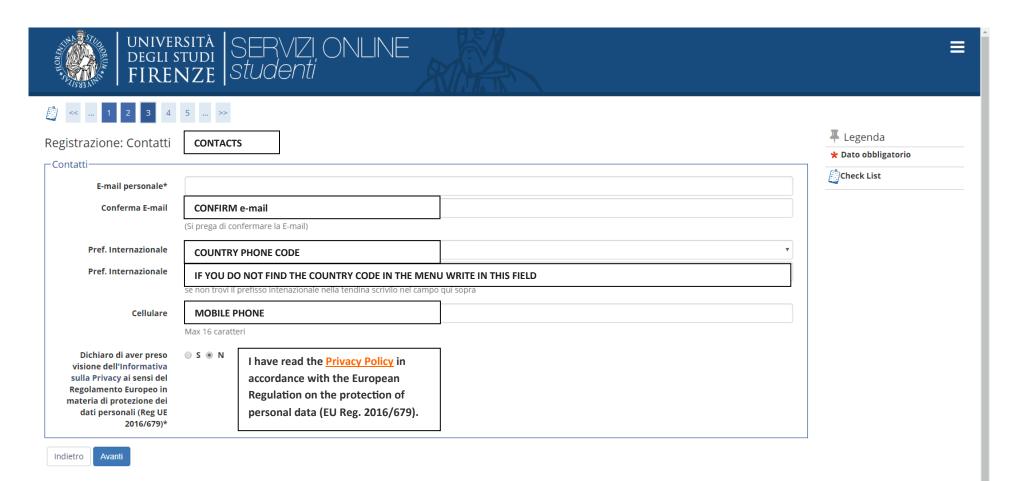

| Attività              | Sezione Inf                    |                                 | Info       | Stato        | 1nformazioni                          |
|-----------------------|--------------------------------|---------------------------------|------------|--------------|---------------------------------------|
| A - Registrazione Web |                                |                                 | •          | <b>&amp;</b> | Sezione in lavorazione o ape          |
|                       | Dati Personali                 | PERSONAL DATA                   | <b>(</b> ) | €.           | Sezione bloccata, si attiverà         |
|                       | Indirizzo Residenza            | ADDRESS: RESIDENCE AND DOMICILE | •          | A            | completamento delle sezior precedenti |
|                       | Indirizzo Domicilio            |                                 |            | ·            | Sezione correttamente                 |
|                       | Recapito                       | E-MAIL, MOBILE NUMBER           | <b>(</b> ) | A            | completata                            |
|                       | Scelta Password                | PASSWORD                        | <b>(</b> ) | A            |                                       |
|                       | Riepilogo Registrazione Utente |                                 |            | Α            |                                       |
|                       | Riepilogo Credenziali          |                                 |            | A            |                                       |