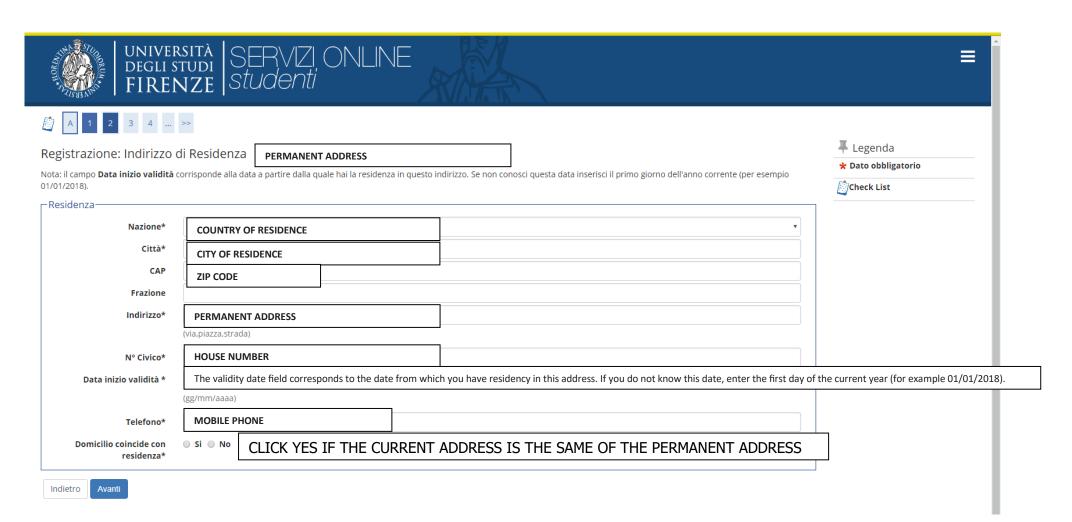

| Attività              | Sezione Inf                    |                                 | Info       | Stato        | 1nformazioni                          |
|-----------------------|--------------------------------|---------------------------------|------------|--------------|---------------------------------------|
| A - Registrazione Web |                                |                                 | •          | <b>&amp;</b> | Sezione in lavorazione o ape          |
|                       | Dati Personali                 | PERSONAL DATA                   | <b>(</b> ) | €.           | Sezione bloccata, si attiverà         |
|                       | Indirizzo Residenza            | ADDRESS: RESIDENCE AND DOMICILE | •          | A            | completamento delle sezior precedenti |
|                       | Indirizzo Domicilio            |                                 |            | ·            | Sezione correttamente                 |
|                       | Recapito                       | E-MAIL, MOBILE NUMBER           | <b>(</b> ) | A            | completata                            |
|                       | Scelta Password                | PASSWORD                        | <b>(</b> ) | A            |                                       |
|                       | Riepilogo Registrazione Utente |                                 |            | Α            |                                       |
|                       | Riepilogo Credenziali          |                                 |            | A            |                                       |